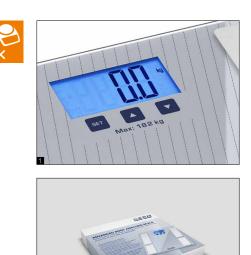

# STANDARD

| Technical | data |
|-----------|------|
|           |      |

- LCD display, digit height 35 mm
  Overall dimensions W×D×H 300×300×25 mm
- Batteries included, 2×CR2032, operating time up to 100 h
- Net weight approx. 1,8 kg (per piece)

| Model          | Weighing capacity | Readability |  |
|----------------|-------------------|-------------|--|
| KERN           | [Max]<br>kg       | [d]<br>kg   |  |
| MFB 150K100S05 | 182               | 0,1         |  |