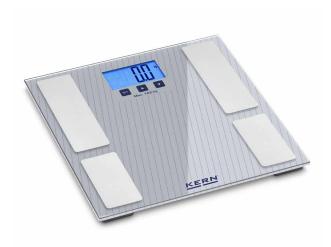

Home Care

Body Analysis Scale KERN MFB

Design body analysis scale to determine body weight, body fat, body fluid, muscle mass, proportion of bone, BMI and metabolic rate/metabolic rate when exercising

## Features

- Used to determine body fat, body water, muscle mass with an accuracy of 0.1 % as well as the body weight and bone mass in 0.1 kg increments
- Display showing the calorie requirements for maintaining the current body weight depending on
- the level of activity and sex • Elegant design
- Sturdy glass weighing plate with four large contact surfaces for maximum precision
- Easy and hygienic cleaning
- Particularly flat design facilitates access
- Secure and non-slip positioning with rubber feet
- Easy to operate: simply tap on it stand on it read the weight
- Memory for up to 10 people (gender, age, height, level of activity)
- Integrated AUTO-OFF function to preserve the batteries
- Weight displayed in kg or lb
- Large high-contrasted display that is easy to read
- 2 Delivered in single design packaging
- Note: The models are only delivered in a set of 5 units. That means the price refers to a delivery of 5 units. Cannot be delivered individually