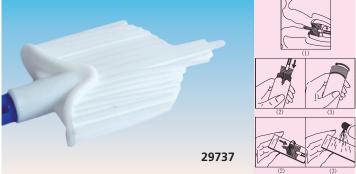

## **GIMA COLLECTOR** - STERILE

With Gima collector all it takes is a simple rotating motion to collect a total sampling endocervical and ectocervical cells, including the transformation area, with less trauma. 29737

|              |                                                                      |          |                 | 2                |
|--------------|----------------------------------------------------------------------|----------|-----------------|------------------|
| GIMA<br>code | COLLECTOR                                                            | Material | Shaft<br>length | Minimum<br>order |
|              | Sterile GIMA collector<br>Packed in a single sterile pouch in box of |          | 19.5 cm         | 100 pcs.         |