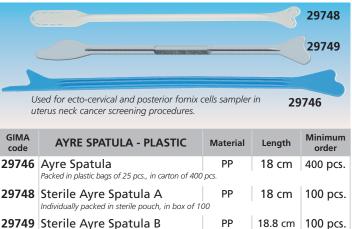

#### **GYNAECOLOGY & PROCTOLOGY**

## AYRE SPATULA - BIRCH WOOD - AYRE SPATULA - PLASTIC



#### GIMA BRUSH



#### CE 29739-29740

- 29739 GIMA BRUSH conical bag of 25 pcs.
- 29740 GIMA BRUSH conical box of 400 pcs.

These single-use endocervical brushes are an efficient method of collecting vulval and endocervical samples for cytological/ microbiological examinations. Non sterile.

Packed in plastic bags of 25 units, in carton of 400 units. • 29742 GIMA BRUSH - conical - STERILE - box of 500 pcs As code 29740, individually packed in sterile plastic bag. Multilingual manual: GB, FR, IT, ES, PT, DE, FI, GR, HR.

## TON SWABS





# **GIMA BRUSH - STERILE**

Individually packed in sterile pouch, in box of 100



• 29735 GIMA BRUSH B - sterile - box of 100 pcs. • 29736 GIMA BRUSH BALL - sterile - box of 100 pcs.

#### Each brush is packed in a single sterile pouch and box of 100 pouches.



## **GIMA COLLECTOR** - STERILE



With Gima collector all it takes is a simple rotating motion to collect a total sampling endocervical and ectocervical cells, including the transformation area, with less trauma. 29737

|              |                                                                      |          |                 | 2                |
|--------------|----------------------------------------------------------------------|----------|-----------------|------------------|
| GIMA<br>code | COLLECTOR