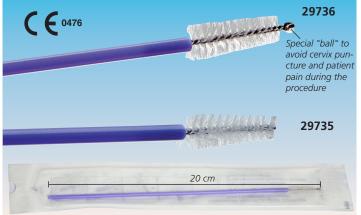

# **GIMA BRUSH - STERILE**

Individually packed in sterile pouch, in box of 100

• 29735 GIMA BRUSH B - sterile - box of 100 pcs. • 29736 GIMA BRUSH BALL - sterile - box of 100 pcs.

#### Each brush is packed in a single sterile pouch and box of 100 pouches.