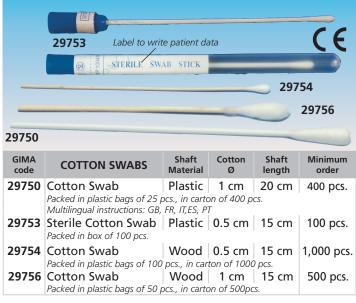

#### **GYNAECOLOGY & PROCTOLOGY**

## AYRE SPATULA - BIRCH WOOD - AYRE SPATULA - PLASTIC



#### GIMA BRUSH



#### CE 29739-29740

- 29739 GIMA BRUSH conical bag of 25 pcs.
- 29740 GIMA BRUSH conical box of 400 pcs.

These single-use endocervical brushes are an efficient method of collecting vulval and endocervical samples for cytological/ microbiological examinations. Non sterile.

Packed in plastic bags of 25 units, in carton of 400 units. • 29742 GIMA BRUSH - conical - STERILE - box of 500 pcs As code 29740, individually packed in sterile plastic bag. Multilingual manual: GB, FR, IT, ES, PT, DE, FI, GR, HR.

## TON SWABS





# **GIMA BRUSH - STERILE**

Individually packed in sterile pouch, in box of 100



• 29735 GIMA BRUSH B - sterile - box of 100 pcs. • 29736 GIMA BRUSH BALL - sterile - box of 100 pcs.

#### Each brush is packed in a single sterile pouch and box of 100 pouches.



## **GIMA COLLECTOR** - STERILE



With Gima collector all it takes is a simple rotating motion to collect a total sampling endocervical and ectocervical cells, including the transformation area, with less trauma. 29737

|              |                                                                      |          |                 | 2                |
|--------------|----------------------------------------------------------------------|----------|-----------------|------------------|
| GIMA<br>code | COLLECTOR