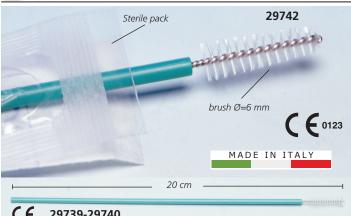

#### CE 29739-29740

- 29739 GIMA BRUSH conical bag of 25 pcs.
- 29740 GIMA BRUSH conical box of 400 pcs.

These single-use endocervical brushes are an efficient method of collecting vulval and endocervical samples for cytological/ microbiological examinations. Non sterile.

Packed in plastic bags of 25 units, in carton of 400 units. • 29742 GIMA BRUSH - conical - STERILE - box of 500 pcs As code 29740, individually packed in sterile plastic bag. Multilingual manual: GB, FR, IT, ES, PT, DE, FI, GR, HR.