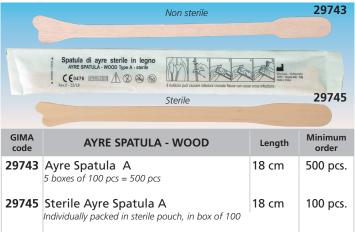

#### **GYNAECOLOGY & PROCTOLOGY**

## AYRE SPATULA - BIRCH WOOD - AYRE SPATULA - PLASTIC



#### GIMA BRUSH



#### CE 29739-29740

- 29739 GIMA BRUSH conical bag of 25 pcs.
- 29740 GIMA BRUSH conical box of 400 pcs.

These single-use endocervical brushes are an efficient method of collecting vulval and endocervical samples for cytological/ microbiological examinations. Non sterile.

Packed in plastic bags of 25 units, in carton of 400 units. • 29742 GIMA BRUSH - conical - STERILE - box of 500 pcs As code 29740, individually packed in sterile plastic bag. Multilingual manual: GB, FR, IT, ES, PT, DE, FI, GR, HR.

## TON SWABS





# **GIMA BRUSH - STERILE**

Individually packed in sterile pouch, in box of 100



• 29735 GIMA BRUSH B - sterile - box of 100 pcs. • 29736 GIMA BRUSH BALL - sterile - box of 100 pcs.

#### Each brush is packed in a single sterile pouch and box of 100