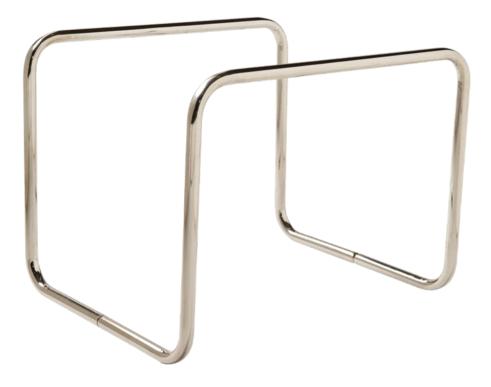

# **Removable Blanket Support VLA 350**

# **TECHNICAL DATA AND ADJUSTMENTS**

Chromed steel tube structure diameter 18 with clamps

- Height 37 cm
- Depth 38 cm
- East width max. 48 cm
- -Weight of structure 1.5 Kg iron, 0.70 Kg in alum.