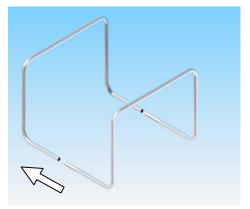

### ASSEMBLY

Equipment: No equipment required

Get rid of the packing the removable Blanket Support, Incase the ends of the tubes, inserting the most part

Narrow in the larger one as seen from the side to the side.