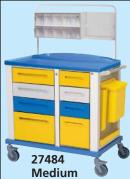

**DIVIDER KIT - size: 20/35/50x43xh 7 cm** 

- 27470 KIT for drawer 30 cm 8 comparts
- 27471 KIT for drawer 45 cm 20 comparts
- 27472 KIT for drawer 60 cm 25 comparts

**DRESSING TROLLEY - 3 sizes** 

Same as Basic, but equipped with instrument tray and upper dispenser (10 tilting bins).

27481

Standard

| BASIC  |       | DRESSING |       | Size     | Size of trolley (cm)  | Number of | Size of drawers cm |           |           |           |           |           |
|--------|-------|----------|-------|----------|-----------------------|-----------|--------------------|-----------|-----------|-----------|-----------|-----------|
| Yellow | Blue  | Yellow   | Blue  | Туре     | (without accessories) | drawers   | 45x48xh13          | 45x48xh27 | 60x48xh13 | 60x48xh27 | 30x48xh13 | 30x48xh27 |
| 27477  | 45700 | 27478    | 45701 | Small    | 67x64xh 100           | 4         | 3                  | 1         | -         | -         | -         | -         |
| 27480  | 45702 | 27481    | 45703 | Standard | 82x64xh 100           | 4         | -                  | -         | 3         | 1         | -         | -         |
| 27476  | 45704 | -        | -     | Standard | 82x64xh 100           | 9         | -                  | -         | -         | -         | 8         | 1         |
| 27483  | -     | 27484    | -     | Medium   | 102x64xh 100          | 8         | 3                  | 1         | -         | -         | 3         | 1         |
| 27486  | -     | -        | -     | Large    | 115x64xh 100          | 8         | -                  | -         | 3         | 1         | 3         | 1         |