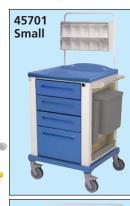

**DIVIDER KIT - size: 20/35/50x43xh 7 cm** 

- 27470 KIT for drawer 30 cm 8 comparts
- 27471 KIT for drawer 45 cm 20 comparts
- 27472 KIT for drawer 60 cm 25 comparts

**DRESSING TROLLEY - 3 sizes** 

Same as Basic, but equipped with instrument tray and upper dispenser (10 tilting bins).

27481

Standard

| BASIC  |       | DRESSING |       | Size     | Size of trolley (cm)  | Number of | Size of drawers cm |           |           |           |           |           |
|--------|-------|----------|-------|----------|-----------------------|-----------|--------------------|-----------|-----------|-----------|-----------|-----------|
| Yellow | Blue  | Yellow   | Blue  | Туре     | (without accessories) | drawers   | 45x48xh13          | 45x48xh27 | 60x48xh13 | 60x48xh27 | 30x48xh13 | 30x48xh27 |
| 27477  | 45700 | 27478    | 45701 | Small    | 67x64xh 100           | 4         | 3                  | 1         | -         | -         | -         | -         |
| 27480  | 45702 | 27481    | 45703 | Standard | 82x64xh 100           | 4         | -                  | -         | 3         | 1         | -         | -         |
| 27476  | 45704 | -        | -     | Standard | 82x64xh 100           | 9         | -                  | -         | -         | -         | 8         | 1         |
| 27483  | -     | 27484    | -     | Medium   | 102x64xh 100          | 8         | 3                  | 1         | -         | -         | 3         | 1         |
| 27486  | -     | -        | -     | Large    | 115x64xh 100          | 8         | -                  | -         | 3         | 1         | 3         | 1         |