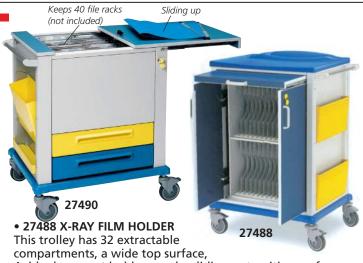

## RECORD HOLDERS AND X-RAY FILM HOLDERS TROLLEYS

27493

- 27490 RECORD HOLDERS TROLLEY sliding top
- 27491 RECORD HOLDERS TROLLEY
- 27492 RECORD HOLDERS TROLLEY 2 large drawers

Record trolleys are designed to hold clinical reports in A3/A4 format or specific format. Frame in epoxy painted steel, working surface and panels in technopolimer plastic. Equipped with 4 Ø 125 mm swivelling rubber castors

(2 with brake).

Bumpers around the perimeter.

Size: 820x640xh 1,000 mm (code 27491 and 27490) 820x640xh 1,150 mm (code 27492).

• 27493 FILE RACK A3 465x390 mm plastic

4 side document holders, and a sliding out writing surface. Frame is in painted steel with sliding-in bilaminated doors with a 270° opening.

Base and lateral cabinets are made of technopolimer material. Equipped with 4 Ø 125 mm swivelling rubber castors (2 with brake).

Size 820x640xh 1, 200 mm.