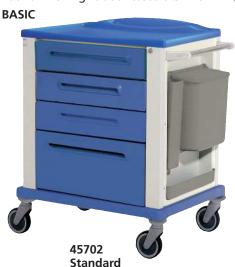

## **MULTIFUNCTIONAL TROLLEYS: BASIC - DRESSING**

These multifunctional professional trolleys have painted steel structure and external plastic finishing. Basic and Dressing are available in 3 different sizes (small, standard, medium). Provided with 4, 8 or 9 drawers, one lateral waste container (manual opening, capacity 15 l) and one extra lateral table.

Four swivelling rubber castors Ø 125 mm (2 with brake).

27476 Standard

MADE IN ITALY

**DRESSING** 

BASIC TROLLEY - 3 sizes

**Partitions** 

are removable

Standard version without accessories

27481

Standard

| BASIC  |       | DRESSING |       | Size     | Size of trolley (cm)  | Number of | Size of drawers cm |           |           |           |           |           |
|--------|-------|----------|-------|----------|-----------------------|-----------|--------------------|-----------|-----------|-----------|-----------|-----------|
| Yellow | Blue  | Yellow   | Blue  | Туре     | (without accessories) | drawers   | 45x48xh13          | 45x48xh27 | 60x48xh13 | 60x48xh27 | 30x48xh13 | 30x48xh27 |
| 27477  | 45700 | 27478    | 45701 | Small    | 67x64xh 100           | 4         | 3                  | 1         | -         | -         | -         | -         |
| 27480  | 45702 | 27481    | 45703 | Standard | 82x64xh 100           | 4         | -                  | -         | 3         | 1         | -         | -         |
| 27476  | 45704 | -        | -     | Standard | 82x64xh 100           | 9         | -                  | -         | -         | -         | 8         | 1         |
| 27483  | -     | 27484    | -     | Medium   | 102x64xh 100          | 8         | 3                  | 1         | -         | -         | 3         | 1         |
| 27486  | -     | -        | -     | Large    | 115x64xh 100          | 8         | -                  | -         | 3         | 1         | 3         | 1         |