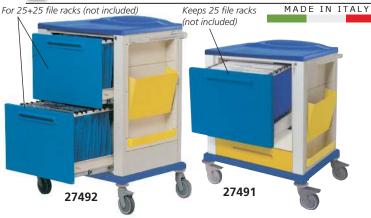

## RECORD HOLDERS AND X-RAY FILM HOLDERS TROLLEYS

27493

- 27490 RECORD HOLDERS TROLLEY sliding top
- 27491 RECORD HOLDERS TROLLEY
- 27492 RECORD HOLDERS TROLLEY 2 large drawers

Record trolleys are designed to hold clinical reports in A3/A4 format or specific format. Frame in epoxy painted steel, working surface and panels in technopolimer plastic. Equipped with 4 Ø 125 mm swivelling rubber castors

(2 with brake).

Bumpers around the perimeter.

Size: 820x640xh 1,000 mm (code 27491 and 27490) 820x640xh 1,150 mm (code 27492).

• 27493 FILE RACK A3 465x390 mm plastic

4 side document holders, and a sliding out writing surface. Frame is in painted steel with sliding-in bilaminated doors with a 270° opening.