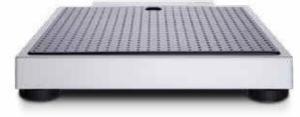

#### Great stability.

The seca 876 is very light at only 4.2 kg, but also very tough. Equipped with a steel frame, the scale also boasts a top-quality ribbed surface, extra-strength two-component ABS plastic and Plexiglas®. Small children and adults up to 250 kg can be weighed accurately. Especially large leveling bases keep the scale stable on any type of flooring.

#### Light but impact resistant.

The combination of steel, ABS plastics and Plexiglas is not only very stable but also especially light, a quality that is important for those interested in mobile use of the seca 876. Just as important for use away from home is the large leveling base which allows the scale to be positioned without any trouble regardless of the surface underneath it. It's easy to step onto the scale, thanks to the flat construction and slip-proof standing surface.