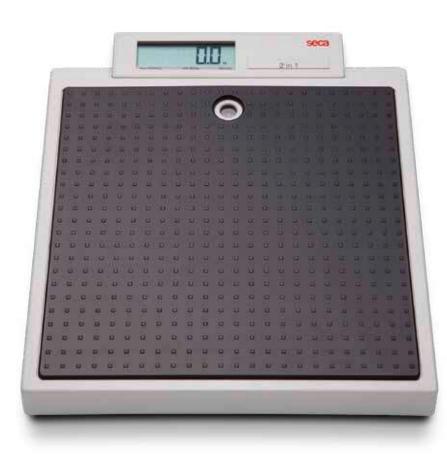

# seca 876 Flat scales for mobile use

- Mother/child-function
  for trouble-free weighing
  of small children.
- Large leveling base for high stability.
- Easy to transport scale itself weighs only 4.2 kg.
- Battery power for sites without electrical outlets.

# A lightweight for heavyweight use.

n the seca 876 you've found the right solution if you're looking for a lightweight scale (only 4.2 kg) that's stable, compact, easy to clean and equipped with a mother/child-function.

#### Great stability.

The seca 876 is very light at only 4.2 kg, but also very tough. Equipped with a steel frame, the scale also boasts a top-quality ribbed surface, extra-strength two-component ABS plastic and Plexiglas®. Small children and adults up to 250 kg can be weighed accurately. Especially large leveling bases keep the scale stable on any type of flooring.