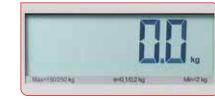

Flat construction and slip-proof surface for a comfortable foothold.

the scale for safe placement.

Large display for easy reading.

Tip-on automatic.