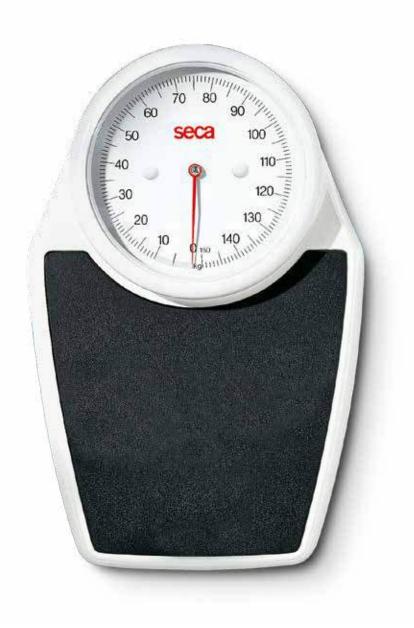

# seca **761**

# Mechanical personal scales with 1,000 g graduation

- Robust construction.
- Large, easy-to-read dial.
- Low profile and wide platform.
- Precise and durable.

Modern classics for several decades.

The precise design classic has a large clear and well defined dial. With a large, low-level, non-slip platform and scratchresistant finish it is easy for the patient to step on and weigh.