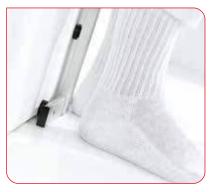

measuring slides is extremely easy due to the large head positioner. This guarantees identical results again and again. Centimeter for centimeter.

# Mechanical telescopic measuring rod with large measuring range.

The seca 222 is specially designed for wall mounting. It is the classic seca height rod with a large measuring range of up to 230 cm and an additional heel positioner. Selected by thousands of nurses worldwide due to its accuracy and ease of use.

## Telescopic function and attachable headpiece.

The telescoping function ensures that readings are always at eye level, for accurate readings regardless of the angle from which one looks. The seca 222 comes with an attachable headpiece for accurate head adjustment. When not in use, the measuring slide can be folded down for safety.



The foot positioner ensures exact positioning and precise measurements.



### seca 222

### **Technical Data**

- Measuring range: 6–230 cm, 6–230 cm / 2–90"
- Graduation: 1 mm, 1 mm / 1/8"
- Dimensions (WxHxD): 308 x 2,320 x 286 mm / 12.1 x 91.3 x 11.3"
- Weight: 1.1 kg / 2.4 lbs
- Optional: head positioner seca 430

L

Г

٦