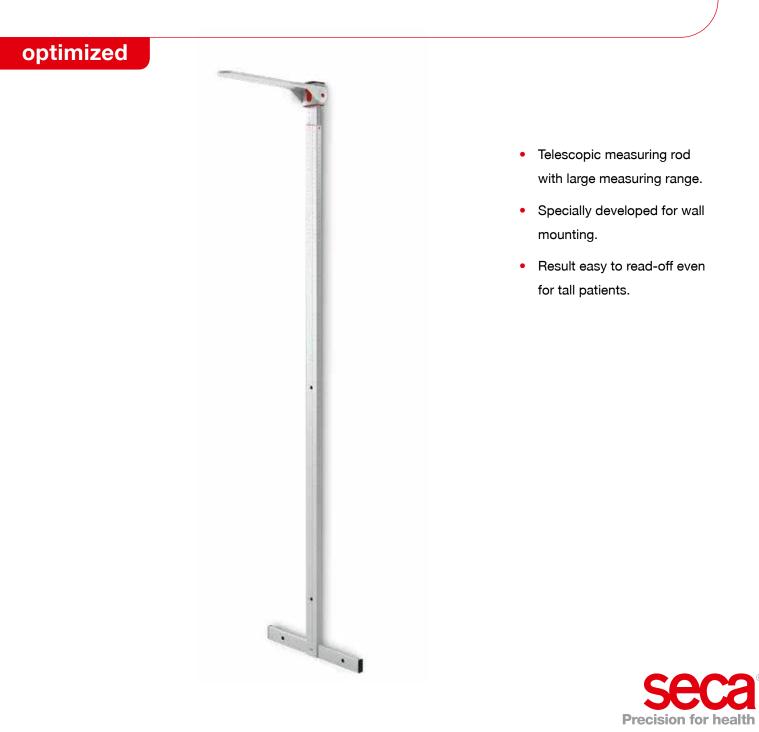

# Mechanical telescopic measuring rod with large measuring range

# Mechanical telescopic measuring rod with large measuring range.

The seca 222 is specially designed for wall mounting. It is the classic seca height rod with a large measuring range of up to 230 cm and an additional heel positioner. Selected by thousands of nurses worldwide due to its accuracy and ease of use.

## Telescopic function and attachable headpiece.

The telescoping function ensures that readings are always at eye level, for accurate readings regardless of the angle from which one looks. The seca 222 comes with an attachable headpiece for accurate head adjustment. When not in use, the measuring slide can be folded down for safety.