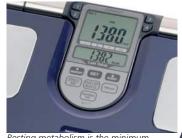

# **OMRON BF511 BODY COMPOSITION MONITOR**

• 27293 OMRON BF511 BODY COMPOSITION MONITOR OMRON BF511 provides full body measurement with clinical accuracy, it is validated and classified as a medical device, even for kids.

It offers a comprehensive set of readings including body and visceral fat, skeletal muscle level, BMI and resting metabolism. Measurement with 8 sensors on both hands and feet for complete body measurement.

It uses the Bioelectric Impedance (BI) method, fat is shown as a percentage of body weight.

Multilingual package and manual (GB, IT, FR, DE, NL, RU, Arabic).

Battery operated: 4xAA (included).

Resting metabolism is the minimum number of calories needed to sustain you every day OMRON