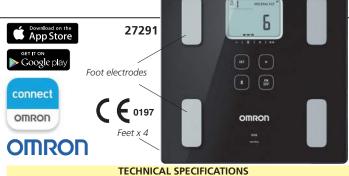

## OMRON VIVA

### • 27291 OMRON VIVA HBF-222T-EBK

OMRON VIVA is a Medical Device with Clinically Validated Accuracy of key parameters that allow to better understand heart's health and predict cardiovascular events, tracking blood pressure and heart rate. It monitors 6 precise body metrics: visceral fat, fat, skeletal muscle, resting metabolism, BMI and weight, using Bio-electric Impedance Analysis (BIA) Technology to assess body composition. Automatic User Recognition function with 4 users + Guest option, 4 seconds fast reading, Auto ON/OFF function and large LCD display. Results can be shared with the "OMRON connect" App. Made of stainless steel and glass.

It includes 4xAAA batteries, setup instructions and multilingual manual: GB, FR, IT, ES, DE, NL, TR, RU, Arabic.

150 kg Capacity: Weight: 1.6 kg Memory: 30 readings

Size: 285x280xh 28 mm
Power supply: 4xAAA alkaline batteries (included)