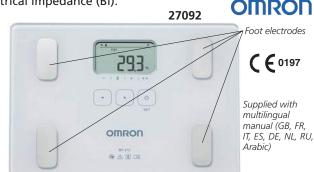

## BODY COMPOSITION MONITOR

• 27092 OMRON BF212 BODY COMPOSITION MONITOR Measures and displays the following body composition parameters: body weight, body fat (in %) and Body Mass Index (BMI). The 4-sensor technology provides clinically validated body measurements. It measures the body fat percentage by Bioelectrical impedance (Bi).

Capacity 150 kg (330 lbs)

Auto switch off