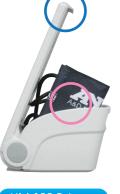

### Easy to Store & Easy to Carry

In order to safely and securely carry the device, a cuff holder and grip for carrying are available for the UM Series. Highly convenient to carry from room to room, patient to patient.

### B-type New Dual Use Design

Flat base for stacking multiple units

In combination with optional mobile stand