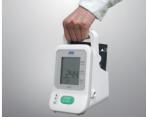

### Easy to Store & Easy to Carry

In order to safely and securely carry the device, a cuff holder and grip for carrying are available for the UM Series. Highly convenient to carry from room to room, patient to patient.

Cuff holder and grip for carrying

oscillometric mode).

- Durable and chemical resistant body
- Professional cuff and 5 cuff sizes are available for use
- Large LCD display with backlight
- Rechargeable battery (300 measurements at full charged)
- Adjustable inflation pressure (AUTO/220/250/280)
- ◆ Irregular HeartBeat (IHB) indicator
- Room temperature display