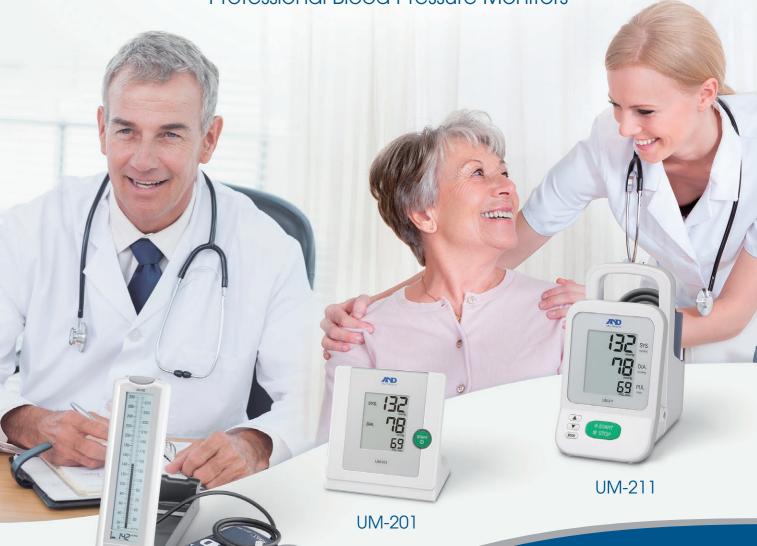

### UM-201 Oscillometric

Blood Pressure Monitor

#### **I** UM-211 Oscillometric and Auscultatory

All-in-one Blood Pressure Monitor

## UV-201 (Enlically Clinically Validated C € 0123 Simple Operation Blood Pressure Monitor

Currently many home-use blood pressure monitors are used in hospitals because of their reasonable cost and simple operation. UM-201 is our optimal solution to meet the required durability at hospitals and replace blood pressure monitors designed for home-use. This easy-to-use device comes with a clear display, durable body and professional cuff.

#### Dual measurement mode (Auscultatory and Oscillometric)

UM-211 is designed for multipurpose use in hospitals.

This model is available for dual measurement mode

(auscultatory mode with use of the stethoscope and