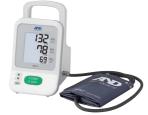

#### **I** UM-211 Oscillometric and Auscultatory

All-in-one Blood Pressure Monitor

#### Dual measurement mode (Auscultatory and Oscillometric)

UM-211 is designed for multipurpose use in hospitals.

This model is available for dual measurement mode

(auscultatory mode with use of the stethoscope and

Cuff holder and grip for carrying

oscillometric mode).

- Durable and chemical resistant body
- Professional cuff and 5 cuff sizes are available for use
- Large LCD display with backlight
- Rechargeable battery (300 measurements at full charged)
- Adjustable inflation pressure (AUTO/220/250/280)
- ◆ Irregular HeartBeat (IHB) indicator
- Room temperature display

UM-211's auscultatory mode is designed for daily and frequent use. Selectable deflation speed (2.5mmHg/ sec. or 5.0mmHg / sec.) and quick start for auscultatory mode are features 'Only from A&D'.

Stand-by display (Room temperature)