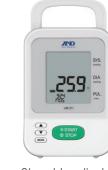

#### Dual measurement mode (Auscultatory and Oscillometric)

UM-211 is designed for multipurpose use in hospitals.

This model is available for dual measurement mode

(auscultatory mode with use of the stethoscope and

Cuff holder and grip for carrying

oscillometric mode).

- Durable and chemical resistant body
- Professional cuff and 5 cuff sizes are available for use
- Large LCD display with backlight
- Rechargeable battery (300 measurements at full charged)
- Adjustable inflation pressure (AUTO/220/250/280)
- ◆ Irregular HeartBeat (IHB) indicator
- Room temperature display

UM-211's auscultatory mode is designed for daily and frequent use. Selectable deflation speed (2.5mmHg/ sec. or 5.0mmHg / sec.) and quick start for auscultatory mode are features 'Only from A&D'.

Stand-by display (Room temperature)