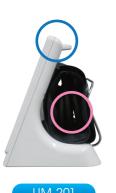

### Easy to Store & Easy to Carry

In order to safely and securely carry the device, a cuff holder and grip for carrying are available for the UM Series. Highly convenient to carry from room to room, patient to patient.

### UM-201 Oscillometric

Blood Pressure Monitor

## UV-201 (Enlically Clinically Validated C € 0123 Simple Operation Blood Pressure Monitor

Currently many home-use blood pressure monitors are used in hospitals because of their reasonable cost and simple operation. UM-201 is our optimal solution to meet the required durability at hospitals and replace blood pressure monitors designed for home-use. This easy-to-use device comes with a clear display, durable body and professional cuff.