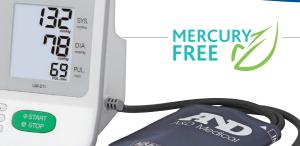

## Mercury-Free Professional Blood Pressure Monitors

## UV-201 (Enlically Clinically Validated C € 0123 Simple Operation Blood Pressure Monitor

Currently many home-use blood pressure monitors are used in hospitals because of their reasonable cost and simple operation. UM-201 is our optimal solution to meet the required durability at hospitals and replace blood pressure monitors designed for home-use. This easy-to-use device comes with a clear display, durable body and professional cuff.