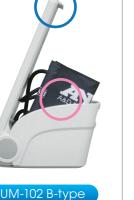

### Easy to Store & Easy to Carry

In order to safely and securely carry the device, a cuff holder and grip for carrying are available for the UM Series. Highly convenient to carry from room to room, patient to patient.

### ■ UM-102 B-type Auscultatory Hybrid

Mercury-Free Sphygmomanometer with New Dual Use Design

### B-type New Dual Use Design

Flat base for stacking multiple units

In combination with optional mobile stand