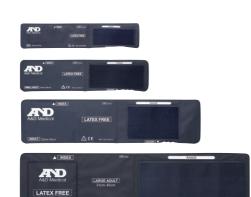

### Fits Various Patients

The newly designed professional cuff of the UM Series ranges from SS to LL (5 sizes), 12cm to 50cm for the arm circumference.

|  | Cuff Size   | Arm Size     | REF<br>(for UM-102) | REF<br>(for UM-201& UM-211* |
|--|-------------|--------------|---------------------|-----------------------------|
|  | SS          | 12cm to 17cm | CUF-KW-SS           | CUF-KS-SS                   |
|  | Small Adult | 16cm to 24cm | CUF-KW-SA           | CUF-KS-SA                   |
|  | Adult       | 22cm to 32cm | CUF-KW-A            | CUF-KS-A                    |
|  | Large Adult | 31cm to 45cm | CUF-KW-LA           | CUF-KS-LA                   |
|  | LL          | 41cm to 50cm | CUF-KW-LL           | CUF-KS-LL                   |
|  |             |              |                     |                             |

<sup>\*</sup>Adult, Large Adult and Small Adult (3 sizes) are available for use with UM-201.