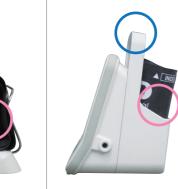

### Easy to Store & Easy to Carry

In order to safely and securely carry the device, a cuff holder and grip for carrying are available for the UM Series. Highly convenient to carry from room to room, patient to patient.

#### **I** UM-211 Oscillometric and Auscultatory

All-in-one Blood Pressure Monitor

#### Dual measurement mode (Auscultatory and Oscillometric)

UM-211 is designed for multipurpose use in hospitals.

This model is available for dual measurement mode

(auscultatory mode with use of the stethoscope and

Cuff holder and grip for carrying

oscillometric mode).

- Durable and chemical resistant body
- Professional cuff and 5 cuff sizes are available for use
- Large LCD display with backlight
- Rechargeable battery (300 measurements at full charged)
- Adjustable inflation pressure (AUTO/220/250/280)
- ◆ Irregular HeartBeat (IHB) indicator
- Room temperature display