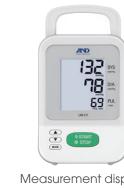

#### **I** UM-211 Oscillometric and Auscultatory

All-in-one Blood Pressure Monitor

#### Dual measurement mode (Auscultatory and Oscillometric)

UM-211 is designed for multipurpose use in hospitals.

This model is available for dual measurement mode

(auscultatory mode with use of the stethoscope and

Cuff holder and grip for carrying

oscillometric mode).

- Durable and chemical resistant body
- Professional cuff and 5 cuff sizes are available for use
- Large LCD display with backlight
- Rechargeable battery (300 measurements at full charged)
- Adjustable inflation pressure (AUTO/220/250/280)
- ◆ Irregular HeartBeat (IHB) indicator
- Room temperature display