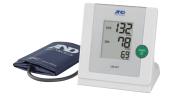

### UM-201 Oscillometric

Blood Pressure Monitor

## UV-201 (Enlically Clinically Validated C € 0123 Simple Operation Blood Pressure Monitor

Currently many home-use blood pressure monitors are used in hospitals because of their reasonable cost and simple operation. UM-201 is our optimal solution to meet the required durability at hospitals and replace blood pressure monitors designed for home-use. This easy-to-use device comes with a clear display, durable body and professional cuff.

- Durable and chemical resistant body
- Professional cuff and 3 cuff sizes are available for use
- One-touch operation
- Large LCD display
- Cuff holder and grip for carrying
- ◆ Irregular HeartBeat (IHB) indicator