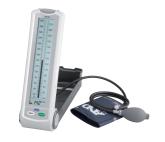

### ■ UM-102 A-type Auscultatory Hybrid

Traditional Style Mercury-Free Sphygmomanometer

### Mercury-Free Sphygmomanometer

In 2005, A&D developed the world's first hybrid\* traditional style sphygmomanometer. UM-102 is the 2nd generation model in this category. Two separate versions of the UM-102 are available. We provide a standard portable model as well as a dual-use model.

\*Mercury-Free + Auscultatory Measurement + Digital Display

- Auscaltory blood pressure measurement
- ◆ Digital readout for pulse rate
- Cuff holder and grip for carrying
- Durable and chemical resistant body
- Full ABS housing light weight body
- Professional cuff and 5 cuff sizes are available for use
- Adjustable display column for easier analysis of result
- Easy battery replacement

A-type

Anti-glare display minimizes reflected light

A-type Traditional Style

MERCURY FREE