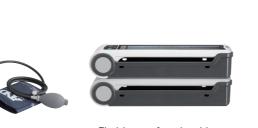

### ■ UM-102 B-type Auscultatory Hybrid

Mercury-Free Sphygmomanometer with New Dual Use Design

### B-type New Dual Use Design

Flat base for stacking multiple units

In combination with optional mobile stand