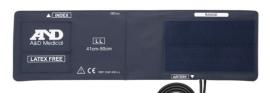

### Fits Various Patients

The newly designed professional cuff of the UM Series ranges from SS to LL (5 sizes), 12cm to 50cm for the arm circumference.

|  | Cuff Size   | Arm Size     | REF<br>(for UM-102) | REF<br>(for UM-201& UM-211* |
|--|-------------|--------------|---------------------|-----------------------------|
|  | SS          | 12cm to 17cm | CUF-KW-SS           | CUF-KS-SS                   |
|  | Small Adult | 16cm to 24cm | CUF-KW-SA           | CUF-KS-SA                   |
|  | Adult       | 22cm to 32cm | CUF-KW-A            | CUF-KS-A                    |
|  | Large Adult | 31cm to 45cm | CUF-KW-LA           | CUF-KS-LA                   |
|  | LL          | 41cm to 50cm | CUF-KW-LL           | CUF-KS-LL                   |
|  |             |              |                     |                             |