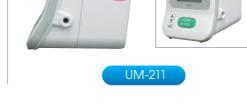

#### **I** UM-211 Oscillometric and Auscultatory

All-in-one Blood Pressure Monitor

#### Dual measurement mode (Auscultatory and Oscillometric)

UM-211 is designed for multipurpose use in hospitals.

This model is available for dual measurement mode

(auscultatory mode with use of the stethoscope and

Cuff holder and grip for carrying

oscillometric mode).

- Durable and chemical resistant body
- Professional cuff and 5 cuff sizes are available for use
- Large LCD display with backlight
- Rechargeable battery (300 measurements at full charged)
- Adjustable inflation pressure (AUTO/220/250/280)
- ◆ Irregular HeartBeat (IHB) indicator
- Room temperature display