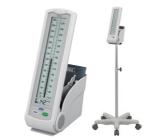

### ■ UM-102 B-type Auscultatory Hybrid

Mercury-Free Sphygmomanometer with New Dual Use Design

### Mercury-Free Sphygmomanometer

In 2005, A&D developed the world's first hybrid\* traditional style sphygmomanometer. UM-102 is the 2nd generation model in this category. Two separate versions of the UM-102 are available. We provide a standard portable model as well as a dual-use model.

### B-type New Dual Use Design

Flat base for stacking multiple units

In combination with optional mobile stand