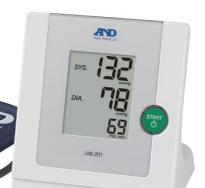

### UM-201 Oscillometric

Blood Pressure Monitor

## UV-201 (Enlically Clinically Validated C € 0123 Simple Operation Blood Pressure Monitor

Currently many home-use blood pressure monitors are used in hospitals because of their reasonable cost and simple operation. UM-201 is our optimal solution to meet the required durability at hospitals and replace blood pressure monitors designed for home-use. This easy-to-use device comes with a clear display, durable body and professional cuff.

- Durable and chemical resistant body
- Professional cuff and 3 cuff sizes are available for use
- One-touch operation
- Large LCD display
- Cuff holder and grip for carrying
- ◆ Irregular HeartBeat (IHB) indicator