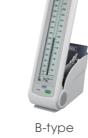

### ■ UM-102 A-type Auscultatory Hybrid

Traditional Style Mercury-Free Sphygmomanometer

A-type

Anti-glare display minimizes reflected light

A-type Traditional Style

MERCURY FREE