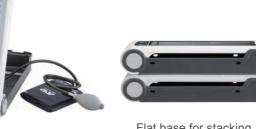

ee Sphygmomanometer

In 2005, A&D developed the world's first hybrid\* traditional style sphygmomanometer. UM-102 is the 2nd generation model in this category. Two separate versions of the UM-102 are available. We provide a standard portable model as well as a dual-use model.

\*Mercury-Free + Auscultatory Measurement + Digital Display

- Auscultatory blood pressure measurement
- ◆ Digital readout for pulse rate
- Cuff holder and grip for carrying
- Durable and chemical resistant body
- ◆ Full ABS housing light weight body
- Professional cuff and 5 cuff sizes are available for use
- Adjustable display column for easier analysis of result
- Easy battery replacement
- ◆ Anti-glare display minimizes reflected light

A-type Traditional Style





MERCURY FREE

#### B-type New Dual Use Design







Stand-alone use



with optional mobile stand

MERCURY FREE

## 





#### Simple Operation Blood Pressure Monitor

Currently many home-use blood pressure monitors are used in hospitals because of their reasonable cost and simple operation. The UM-201 is our solution to meet the required durability for hospitals and maintain an affordable price and simple operation. Replacement of current home-use devices with the UM-201 will guarantee heavy daily use and save lifetime cost in the long term

- Durable and chemical resistant body
- Professional cuff and 3 cuff sizes are available for use
- One-touch operation
- Large LCD display
- Cuff holder and grip for carrying
- ◆ Irregular HeartBeat (IHB) indicator

## 

All-in-one Blood Pressure Monitor







UM-211 is designed for multipurpose