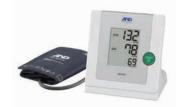

#### Simple Operation Blood Pressure Monitor

Currently many home-use blood pressure monitors are used in hospitals because of their reasonable cost and simple operation. The UM-201 is our solution to meet the required durability for hospitals and maintain an affordable price and simple operation. Replacement of current home-use devices with the UM-201 will guarantee heavy daily use and save lifetime cost in the long term

#### **UM-201**

Oscillometric

Simple Operation
Blood Pressure Monitor

#### Simple Operation Blood Pressure Monitor

Currently many home-use blood pressure monitors are used in hospitals because of their reasonable cost and simple operation. The UM-201 is our solution to meet the required durability for hospitals and maintain an affordable price and simple operation. Replacement of current home-use devices with the UM-201 will guarantee heavy daily use and save lifetime cost in the long term.