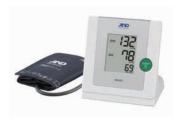

#### Simple Operation Blood Pressure Monitor

Currently many home-use blood pressure monitors are used in hospitals because of their reasonable cost and simple operation. The UM-201 is our solution to meet the required durability for hospitals and maintain an affordable price and simple operation. Replacement of current home-use devices with the UM-201 will guarantee heavy daily use and save lifetime cost in the long term

- Durable and chemical resistant body
- Professional cuff and 3 cuff sizes are available for use
- One-touch operation
- Large LCD display
- Cuff holder and grip for carrying
- ◆ Irregular HeartBeat (IHB) indicator

#### **UM-201**

Oscillometric

Simple Operation
Blood Pressure Monitor

#### Simple Operation Blood Pressure Monitor

Currently many home-use blood pressure monitors are used in hospitals because of their reasonable cost and simple operation. The UM-201 is our solution to meet the required durability for hospitals and maintain an affordable price and simple operation. Replacement of current home-use devices with the UM-201 will guarantee heavy daily use and save lifetime cost in the long term.

- Durable and chemical resistant body
- Professional cuff and 3 cuff sizes are available for use
- One-touch operation
- Large LCD display
- Cuff holder and grip for carrying
- Irregular HeartBeat (IHB) indicator