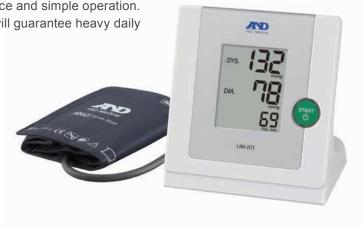

#### Simple Operation Blood Pressure Monitor

Currently many home-use blood pressure monitors are used in hospitals because of their reasonable cost and simple operation. The UM-201 is our solution to meet the required durability for hospitals and maintain an affordable price and simple operation. Replacement of current home-use devices with the UM-201 will guarantee heavy daily use and save lifetime cost in the long term

- Durable and chemical resistant body
- Professional cuff and 3 cuff sizes are available for use
- One-touch operation
- Large LCD display
- Cuff holder and grip for carrying
- ◆ Irregular HeartBeat (IHB) indicator

#### Simple Operation Blood Pressure Monitor

Currently many home-use blood pressure monitors are used in hospitals because of their reasonable cost and simple operation. The UM-201 is our solution to meet the required durability for hospitals and maintain an affordable price and simple operation. Replacement of current home-use devices with the UM-201 will guarantee heavy daily use and save lifetime cost in the long term.

- Durable and chemical resistant body
- Professional cuff and 3 cuff sizes are available for use
- One-touch operation
- Large LCD display
- Cuff holder and grip for carrying
- Irregular HeartBeat (IHB) indicator