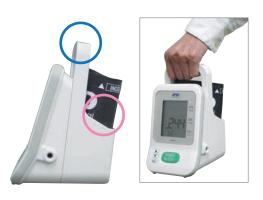

### Easy to Store & Easy to Carry

In order to safely and securely carry the device, a cuff holder and grip for carrying are available for the UM Series. Highly convenient to carry from room to room, patient to patient.

Cuff Holder

O Grip for Carrying

#### Easy to Store & Easy to Carry

In order to safely and securely carry the device, a cuff holder and grip for carrying are available for the UM Series. Highly convenient to carry from room to room, patient to patient.