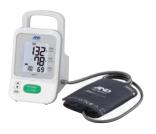

## 

All-in-one Blood Pressure Monitor

UM-211 is designed for multipurpose use in hospitals. This model is available for dual measurement mode (auscultatory mode with use of the stethoscope and oscillometric mode)

- Dual measurement mode (Auscultatory and Oscillometric)
- Cuff holder and grip for carrying
- Durable and chemical resistant body
- Professional cuff and 5 cuff sizes are available for use
- ◆ Large LCD display with backlight
- Rechargeable battery (300 measurements at full charged)
- Adjustable inflation pressure (AUTO/220/250/280)
- ◆ Irregular HeartBeat (IHB) indicator
- Room temperature display

UM-211's auscultatory mode is designed for daily and frequent use. Selectable deflation speed (2.5 mmHg / sec. or 5.0 mmHg / sec.) and quick start for auscultatory mode are features 'Only from A&D'.

display (with backlight)

#### UM-211

Oscillometric and Auscultatory

All-in-one Blood Pressure Monitor

#### All-in-one Blood Pressure Monitor

UM-211 is designed for multipurpose use in hospitals. This model is available for dual measurement mode (auscultatory mode with use of the stethoscope and oscillometric mode).

- Dual measurement mode (Auscultatory and Oscillometric)
- Cuff holder and grip for carrying
- Durable and chemical resistant body
- Professional cuff and 5 cuff sizes are available for use
- ◆ Large LCD display with backlight
- Rechargeable battery (300 measurements at full charged)
- Adjustable inflation pressure (AUTO/220/250/280)
- Irregular HeartBeat (IHB) indicator
- Room temperature display

UM-211's auscultatory mode is designed for daily and frequent use. Selectable deflation speed (2.5 mmHg / sec. or 5.0 mmHg / sec.) and quick start for auscultatory mode are features 'Only from A&D'.

Measurement display (with backlight)