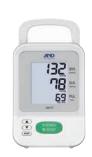

#### B-type New Dual Use Design

Stand-alone use

with optional mobile stand

MERCURY FREE

with optional mobile stand

#### B-type New Dual Use Design

B-type Stand-alone use

In combination with optional mobile stand

In combination with optional mobile stand