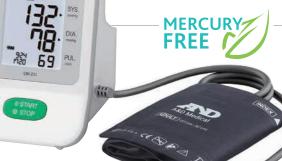

Blood Pressure Monitor

UM-211 Oscillometric and Auscultatory

All-in-one Blood Pressure Monitor

## 

All-in-one Blood Pressure Monitor

UM-211 is designed for multipurpose use in hospitals. This model is available for dual measurement mode (auscultatory mode with use of the stethoscope and oscillometric mode)

#### UM-211

Oscillometric and Auscultatory

All-in-one Blood Pressure Monitor

#### All-in-one Blood Pressure Monitor

UM-211 is designed for multipurpose use in hospitals. This model is available for dual measurement mode (auscultatory mode with use of the stethoscope and oscillometric mode).