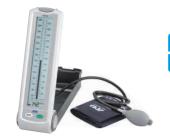

### Clinically Validated Validated C € 0123 Mercury-Free Sphygmomanometer

In 2005, A&D developed the world's first hybrid\* traditional style sphygmomanometer. UM-102 is the 2nd generation model in this category. Two separate versions of the UM-102 are available. We provide a standard portable model as well as a dual-use model.

### Mercury-Free Sphygmomanometer

In 2005, A&D developed the world's first hybrid\* traditional style sphygmomanometer. UM-102 is the 2nd generation model in this category. Two separate versions of the UM-102 are available. We provide a standard portable model as well as a dual-use model.

A-type Traditional Style

MERCURY FREE

### UM-102 A-type

Auscultatory Hybrid

Traditional Style Mercury-Free Sphygmomanometer

#### A-type Traditional Style

Flat base for stacking A-type multiple units