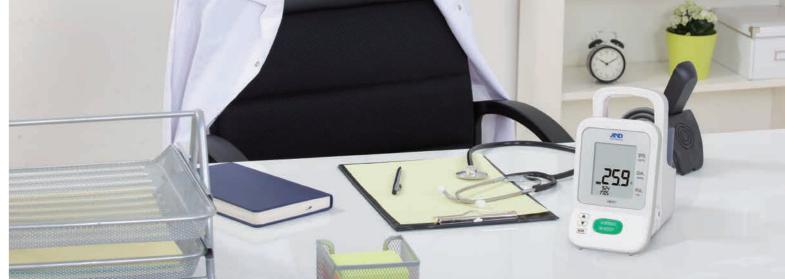

## 

All-in-one Blood Pressure Monitor

UM-211 is designed for multipurpose use in hospitals. This model is available for dual measurement mode (auscultatory mode with use of the stethoscope and oscillometric mode)

- Dual measurement mode (Auscultatory and Oscillometric)
- Cuff holder and grip for carrying
- Durable and chemical resistant body
- Professional cuff and 5 cuff sizes are available for use
- ◆ Large LCD display with backlight
- Rechargeable battery (300 measurements at full charged)
- Adjustable inflation pressure (AUTO/220/250/280)
- ◆ Irregular HeartBeat (IHB) indicator
- Room temperature display

UM-211's auscultatory mode is designed for daily and frequent use. Selectable deflation speed (2.5 mmHg / sec. or 5.0 mmHg / sec.) and quick start for auscultatory mode are features 'Only from A&D'.

display (with backlight)

#### All-in-one Blood Pressure Monitor

UM-211 is designed for multipurpose use in hospitals. This model is available for dual measurement mode (auscultatory mode with use of the stethoscope and oscillometric mode).

- Dual measurement mode (Auscultatory and Oscillometric)
- Cuff holder and grip for carrying
- Durable and chemical resistant body
- Professional cuff and 5 cuff sizes are available for use
- ◆ Large LCD display with backlight
- Rechargeable battery (300 measurements at full charged)
- Adjustable inflation pressure (AUTO/220/250/280)
- Irregular HeartBeat (IHB) indicator
- Room temperature display

UM-211's auscultatory mode is designed for daily and frequent use. Selectable deflation speed (2.5 mmHg / sec. or 5.0 mmHg / sec.) and quick start for auscultatory mode are features 'Only from A&D'.

Measurement display (with backlight)