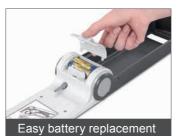

\*Mercury-Free + Auscultatory Measurement + Digital Display

- Auscultatory blood pressure measurement
- ◆ Digital readout for pulse rate
- Cuff holder and grip for carrying
- Durable and chemical resistant body
- ◆ Full ABS housing light weight body
- Professional cuff and 5 cuff sizes are available for use
- Adjustable display column for easier analysis of result
- Easy battery replacement
- ◆ Anti-glare display minimizes reflected light

\*Mercury-Free + Auscultatory Measurement + Digital Display

- Digital readout for pulse rate
- Cuff holder and grip for carrying
- Durable and chemical resistant body
- Full ABS housing light weight body
- Professional cuff and 5 cuff sizes are available for use
- Adjustable display column for easier analysis of result
- Easy battery replacement
- Anti-glare display minimizes reflected light