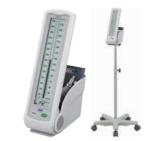

### Clinically Validated Validated C € 0123 Mercury-Free Sphygmomanometer

In 2005, A&D developed the world's first hybrid\* traditional style sphygmomanometer. UM-102 is the 2nd generation model in this category. Two separate versions of the UM-102 are available. We provide a standard portable model as well as a dual-use model.

### Mercury-Free Sphygmomanometer

In 2005, A&D developed the world's first hybrid\* traditional style sphygmomanometer. UM-102 is the 2nd generation model in this category. Two separate versions of the UM-102 are available. We provide a standard portable model as well as a dual-use model.

#### B-type New Dual Use Design

Stand-alone use

with optional mobile stand

MERCURY FREE

### UM-102 B-type

Auscultatory Hybrid

Mercury-Free Sphygmomanometer with New Dual Use Design

#### B-type New Dual Use Design

B-type Stand-alone use

In combination with optional mobile stand