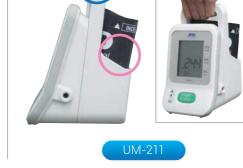

### Easy to Store & Easy to Carry

In order to safely and securely carry the device, a cuff holder and grip for carrying are available for the UM Series. Highly convenient to carry from room to room, patient to patient.

Cuff Holder

O Grip for Carrying

#### Easy to Store & Easy to Carry

In order to safely and securely carry the device, a cuff holder and grip for carrying are available for the UM Series. Highly convenient to carry from room to room, patient to patient.