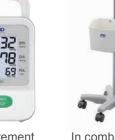

#### B-type New Dual Use Design

Stand-alone use

with optional mobile stand

MERCURY FREE

#### B-type New Dual Use Design

B-type Stand-alone use

In combination with optional mobile stand

In combination with optional mobile stand