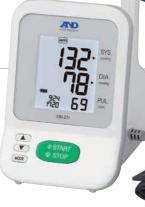

#### Simple Operation Blood Pressure Monitor

Currently many home-use blood pressure monitors are used in hospitals because of their reasonable cost and simple operation. The UM-201 is our solution to meet the required durability for hospitals and maintain an affordable price and simple operation. Replacement of current home-use devices with the UM-201 will guarantee heavy daily use and save lifetime cost in the long term

- Durable and chemical resistant body
- Professional cuff and 3 cuff sizes are available for use
- One-touch operation
- Large LCD display
- Cuff holder and grip for carrying
- ◆ Irregular HeartBeat (IHB) indicator

#### Simple Operation Blood Pressure Monitor

Currently many home-use blood pressure monitors are used in hospitals because of their reasonable cost and simple operation. The UM-201 is our solution to meet the required durability for hospitals and maintain an affordable price and simple operation. Replacement of current home-use devices with the UM-201 will guarantee heavy daily use and save lifetime cost in the long term.

- Durable and chemical resistant body
- Professional cuff and 3 cuff sizes are available for use
- One-touch operation
- Large LCD display
- Cuff holder and grip for carrying
- Irregular HeartBeat (IHB) indicator