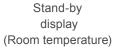

- Dual measurement mode (Auscultatory and Oscillometric)
- Cuff holder and grip for carrying
- Durable and chemical resistant body
- Professional cuff and 5 cuff sizes are available for use
- ◆ Large LCD display with backlight
- Rechargeable battery (300 measurements at full charged)
- Adjustable inflation pressure (AUTO/220/250/280)
- ◆ Irregular HeartBeat (IHB) indicator
- Room temperature display

- Dual measurement mode (Auscultatory and Oscillometric)
- Cuff holder and grip for carrying
- Durable and chemical resistant body
- Professional cuff and 5 cuff sizes are available for use
- ◆ Large LCD display with backlight
- Rechargeable battery (300 measurements at full charged)
- Adjustable inflation pressure (AUTO/220/250/280)
- Irregular HeartBeat (IHB) indicator
- Room temperature display