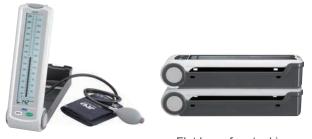

### Easy to Store & Easy to Carry

In order to safely and securely carry the device, a cuff holder and grip for carrying are available for the UM Series. Highly convenient to carry from room to room, patient to patient.

#### Easy to Store & Easy to Carry

In order to safely and securely carry the device, a cuff holder and grip for carrying are available for the UM Series. Highly convenient to carry from room to room, patient to patient.

UM-102 A-type

UM-102 B-type

UM-201

UM-211