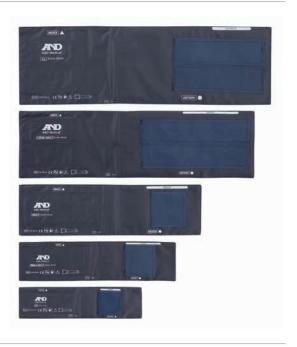

### Fits Various Patients

The newly designed professional cuff of the UM Series ranges from SS to LL (5 sizes), 12 cm to 50 cm for the arm circumference.

| Cuff Size   | Arm Size       | REF<br>(for UM-102) | REF<br>(for UM-201& UM-211*) |
|-------------|----------------|---------------------|------------------------------|
| SS          | 12 cm to 17 cm | CUF-KW-SS           | CUF-KS-SS                    |
| Small Adult | 16 cm to 24 cm | CUF-KW-SA           | CUF-KS-SA                    |
| Adult       | 22 cm to 32 cm | CUF-KW-A            | CUF-KS-A                     |
| Large Adult | 31 cm to 45 cm | CUF-KW-LA           | CUF-KS-LA                    |
| LL          | 41 cm to 50 cm | CUF-KW-LL           | CUF-KS-LL                    |
|             |                |                     |                              |

#### Fits Various Patients

The newly designed professional cuff of the UM Series ranges from SS to LL (5 sizes), 12 cm to 50 cm for the arm circumference.

| Cuff Size   | Arm Size       | REF<br>(for UM-102) | <b>REF</b> (for UM-201& UM-211*) |
|-------------|----------------|---------------------|----------------------------------|
| SS          | 12 cm to 17 cm | CUF-KW-SS           | CUF-KS-SS                        |
| Small Adult | 16 cm to 24 cm | CUF-KW-SA           | CUF-KS-SA                        |
| Adult       | 22 cm to 32 cm | CUF-KW-A            | CUF-KS-A                         |
| Large Adult | 31 cm to 45 cm | CUF-KW-LA           | CUF-KS-LA                        |
| LL          | 41 cm to 50 cm | CUF-KW-LL           | CUF-KS-LL                        |

 $<sup>^{\</sup>star}$ Adult, Large Adult and Small Adult (3 sizes) are available for use with UM-201.