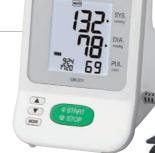

#### Simple Operation Blood Pressure Monitor

Currently many home-use blood pressure monitors are used in hospitals because of their reasonable cost and simple operation. The UM-201 is our solution to meet the required durability for hospitals and maintain an affordable price and simple operation. Replacement of current home-use devices with the UM-201 will guarantee heavy daily use and save lifetime cost in the long term

- Durable and chemical resistant body
- Professional cuff and 3 cuff sizes are available for use
- One-touch operation
- Large LCD display
- Cuff holder and grip for carrying
- ◆ Irregular HeartBeat (IHB) indicator

#### Simple Operation Blood Pressure Monitor

Currently many home-use blood pressure monitors are used in hospitals because of their reasonable cost and simple operation. The UM-201 is our solution to meet the required durability for hospitals and maintain an affordable price and simple operation. Replacement of current home-use devices with the UM-201 will guarantee heavy daily use and save lifetime cost in the long term.

- Durable and chemical resistant body
- Professional cuff and 3 cuff sizes are available for use
- One-touch operation
- Large LCD display
- Cuff holder and grip for carrying
- Irregular HeartBeat (IHB) indicator