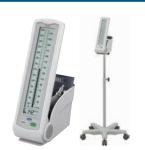

A-type Traditional Style

MERCURY FREE

#### B-type New Dual Use Design

Stand-alone use

with optional mobile stand

MERCURY FREE

with optional mobile stand

#### A-type Traditional Style

Flat base for stacking A-type multiple units

#### B-type New Dual Use Design

B-type Stand-alone use

In combination with optional mobile stand

In combination with optional mobile stand