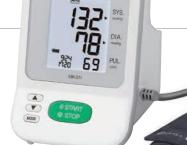

#### Simple Operation Blood Pressure Monitor

Currently many home-use blood pressure monitors are used in hospitals because of their reasonable cost and simple operation. The UM-201 is our solution to meet the required durability for hospitals and maintain an affordable price and simple operation. Replacement of current home-use devices with the UM-201 will guarantee heavy daily use and save lifetime cost in the long term

- Durable and chemical resistant body
- Professional cuff and 3 cuff sizes are available for use
- One-touch operation
- Large LCD display
- Cuff holder and grip for carrying
- ◆ Irregular HeartBeat (IHB) indicator

#### Simple Operation Blood Pressure Monitor

Currently many home-use blood pressure monitors are used in hospitals because of their reasonable cost and simple operation. The UM-201 is our solution to meet the required durability for hospitals and maintain an affordable price and simple operation. Replacement of current home-use devices with the UM-201 will guarantee heavy daily use and save lifetime cost in the long term.

- Durable and chemical resistant body
- Professional cuff and 3 cuff sizes are available for use
- One-touch operation
- Large LCD display
- Cuff holder and grip for carrying
- Irregular HeartBeat (IHB) indicator