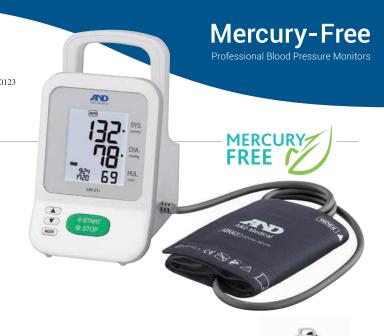

## Mercury-Free

### A&D Medical is Responding to 'Mercury-Free Era'

Under the global movement towards Mercury-Free products, replacing Mercury Blood Pressure Monitors with alternative and reliable Mercury-Free devices will be a significant issue for all daily users.

As a leading manufacturer of digital blood pressure monitors, A&D is responding to the 'Minamata Convention on Mercury', and has developed a series of new professional blood pressure monitors, the UM Series