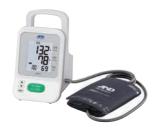

## 

All-in-one Blood Pressure Monitor

UM-211 is designed for multipurpose use in hospitals. This model is available for dual measurement mode (auscultatory mode with use of the stethoscope and oscillometric mode)

#### UM-211

Oscillometric and Auscultatory

All-in-one Blood Pressure Monitor

#### All-in-one Blood Pressure Monitor

UM-211 is designed for multipurpose use in hospitals. This model is available for dual measurement mode (auscultatory mode with use of the stethoscope and oscillometric mode).