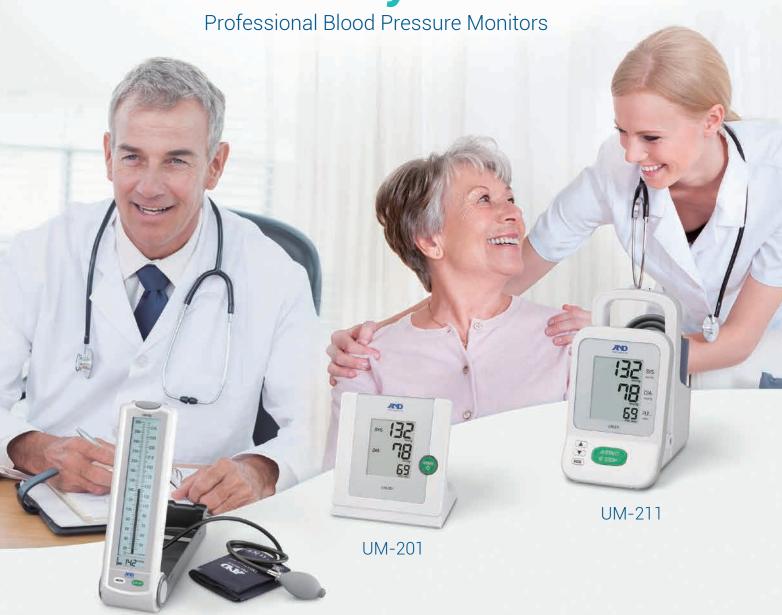

# Solutions for Hospital-use Blood Pressure Monitors

#### Professional Blood Pressure Monitors

### Solutions for Hospital-use Blood Pressure Monitors