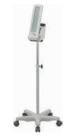

## 

All-in-one Blood Pressure Monitor

UM-211 is designed for multipurpose use in hospitals. This model is available for dual measurement mode (auscultatory mode with use of the stethoscope and oscillometric mode)

- Dual measurement mode (Auscultatory and Oscillometric)
- Cuff holder and grip for carrying
- Durable and chemical resistant body
- Professional cuff and 5 cuff sizes are available for use
- ◆ Large LCD display with backlight
- Rechargeable battery (300 measurements at full charged)
- Adjustable inflation pressure (AUTO/220/250/280)
- ◆ Irregular HeartBeat (IHB) indicator
- Room temperature display

## $\bigcup \bigvee -211 \qquad \qquad \text{Clinically Validated} \quad (\in 0123)$

#### All-in-one Blood Pressure Monitor

UM-211 is designed for multipurpose use in hospitals. This model is available for dual measurement mode (auscultatory mode with use of the stethoscope and oscillometric mode).