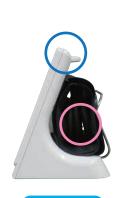

### Easy to Store & Easy to Carry

In order to safely and securely carry the device, a cuff holder and grip for carrying are available for the UM Series. Highly convenient to carry from room to room, patient to patient.

Cuff Holder

O Grip for Carrying

#### Easy to Store & Easy to Carry

In order to safely and securely carry the device, a cuff holder and grip for carrying are available for the UM Series. Highly convenient to carry from room to room, patient to patient.