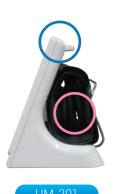

### Easy to Store & Easy to Carry

In order to safely and securely carry the device, a cuff holder and grip for carrying are available for the UM Series. Highly convenient to carry from room to room, patient to patient.

Cuff Holder

O Grip for Carrying

#### Easy to Store & Easy to Carry

In order to safely and securely carry the device, a cuff holder and grip for carrying are available for the UM Series. Highly convenient to carry from room to room, patient to patient.