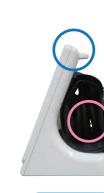

### Easy to Store & Easy to Carry

In order to safely and securely carry the device, a cuff holder and grip for carrying are available for the UM Series. Highly convenient to carry from room to room, patient to patient.

Cuff Holder

O Grip for Carrying

#### Easy to Store & Easy to Carry

In order to safely and securely carry the device, a cuff holder and grip for carrying are available for the UM Series. Highly convenient to carry from room to room, patient to patient.