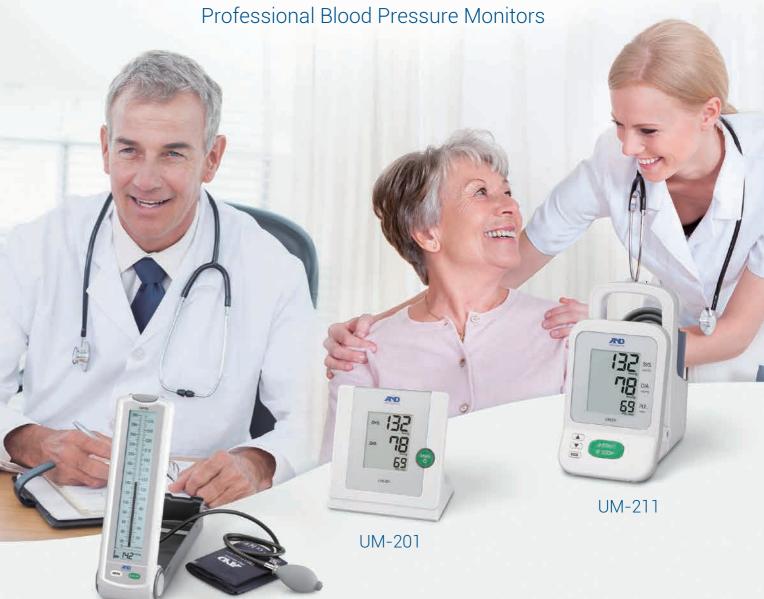

#### Professional Blood Pressure Monitors

#### Simple Operation Blood Pressure Monitor

Currently many home-use blood pressure monitors are used in hospitals because of their reasonable cost and simple operation. The UM-201 is our solution to meet the required durability for hospitals and maintain an affordable price and simple operation. Replacement of current home-use devices with the UM-201 will guarantee heavy daily use and save lifetime cost in the long term

## 

All-in-one Blood Pressure Monitor

UM-211 is designed for multipurpose use in hospitals. This model is available for dual measurement mode (auscultatory mode with use of the stethoscope and oscillometric mode)

#### Simple Operation Blood Pressure Monitor

Currently many home-use blood pressure monitors are used in hospitals because of their reasonable cost and simple operation. The UM-201 is our solution to meet the required durability for hospitals and maintain an affordable price and simple operation. Replacement of current home-use devices with the UM-201 will guarantee heavy daily use and save lifetime cost in the long term.

#### All-in-one Blood Pressure Monitor

UM-211 is designed for multipurpose use in hospitals. This model is available for dual measurement mode (auscultatory mode with use of the stethoscope and oscillometric mode).