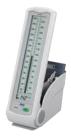

### Clinically Validated Validated C € 0123 Mercury-Free Sphygmomanometer

In 2005, A&D developed the world's first hybrid\* traditional style sphygmomanometer. UM-102 is the 2nd generation model in this category. Two separate versions of the UM-102 are available. We provide a standard portable model as well as a dual-use model.

### Mercury-Free Sphygmomanometer

In 2005, A&D developed the world's first hybrid\* traditional style sphygmomanometer. UM-102 is the 2nd generation model in this category. Two separate versions of the UM-102 are available. We provide a standard portable model as well as a dual-use model.

## $\bigcup \bigvee -201$ Clinically Validated $\in \mathbb{C}$ 0123