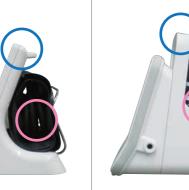

### Easy to Store & Easy to Carry

In order to safely and securely carry the device, a cuff holder and grip for carrying are available for the UM Series. Highly convenient to carry from room to room, patient to patient.

Cuff Holder

O Grip for Carrying

#### Easy to Store & Easy to Carry

In order to safely and securely carry the device, a cuff holder and grip for carrying are available for the UM Series. Highly convenient to carry from room to room, patient to patient.