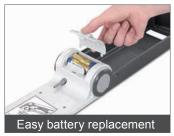

\*Mercury-Free + Auscultatory Measurement + Digital Display

- Auscultatory blood pressure measurement
- ◆ Digital readout for pulse rate
- Cuff holder and grip for carrying
- Durable and chemical resistant body
- ◆ Full ABS housing light weight body
- Professional cuff and 5 cuff sizes are available for use
- Adjustable display column for easier analysis of result
- Easy battery replacement
- ◆ Anti-glare display minimizes reflected light

\*Mercury-Free + Auscultatory Measurement + Digital Display

- Digital readout for pulse rate
- Cuff holder and grip for carrying
- Durable and chemical resistant body
- Full ABS housing light weight body
- Professional cuff and 5 cuff sizes are available for use
- Adjustable display column for easier analysis of result
- Easy battery replacement
- Anti-glare display minimizes reflected light