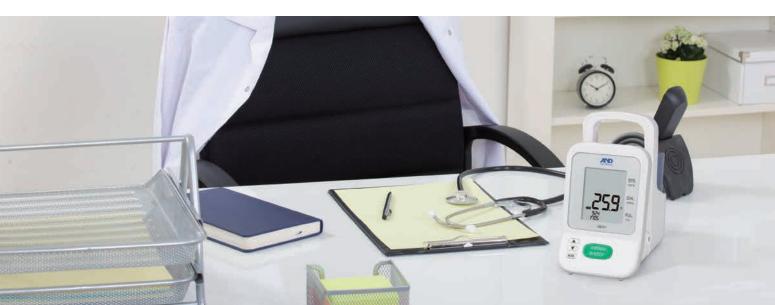

#### Simple Operation Blood Pressure Monitor

Currently many home-use blood pressure monitors are used in hospitals because of their reasonable cost and simple operation. The UM-201 is our solution to meet the required durability for hospitals and maintain an affordable price and simple operation. Replacement of current home-use devices with the UM-201 will guarantee heavy daily use and save lifetime cost in the long term

#### Simple Operation Blood Pressure Monitor

Currently many home-use blood pressure monitors are used in hospitals because of their reasonable cost and simple operation. The UM-201 is our solution to meet the required durability for hospitals and maintain an affordable price and simple operation. Replacement of current home-use devices with the UM-201 will guarantee heavy daily use and save lifetime cost in the long term.