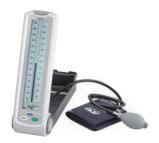

### Clinically Validated Validated C € 0123 Mercury-Free Sphygmomanometer

In 2005, A&D developed the world's first hybrid\* traditional style sphygmomanometer. UM-102 is the 2nd generation model in this category. Two separate versions of the UM-102 are available. We provide a standard portable model as well as a dual-use model.

A-type Traditional Style

MERCURY FREE

### UM-102 A-type

Auscultatory Hybrid

Traditional Style Mercury-Free Sphygmomanometer

### Mercury-Free Sphygmomanometer

In 2005, A&D developed the world's first hybrid\* traditional style sphygmomanometer. UM-102 is the 2nd generation model in this category. Two separate versions of the UM-102 are available. We provide a standard portable model as well as a dual-use model.

#### A-type Traditional Style

Flat base for stacking A-type multiple units