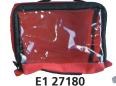

All pouches are provided with a large strip of female velcro on

#### POUCHES WITH VELCRO

E4 27194

back.

**POUCHES WITH VELCRO** 

Size - cm RED BLUE YELLOW GREEN Standard with Model E1 20x11x8 27180 27181 27182 27183 27161 28x12x10 **27184 27185 27186 27187** 27170/1/4/5, 27150-8 **E2 E3** 28x15x11 | 27188 | 27189 | 27190 | 27191 27171 27151/2/7/8, 27175 **E4** 33x15x11 **27192** 27194 29x19x11 27196 27197 27198 27199 **E5** 27174 38x10x5 **27200** grey colour