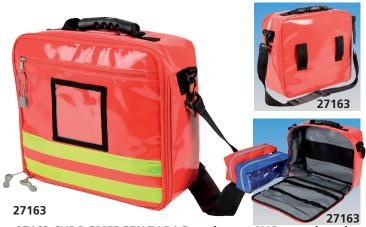

## CUBO EMERGENCY BAG

• 27163 CUBO EMERGENCY BAG - polyester PVC coated - red Portable emergency bag with internal and external zip pocket and 2 removable pouches with transparent window. Made in strong, water resistant 600D polyester with outer PVC coating. Provided with double reflective yellow strip. Size: 28x34x13 cm.