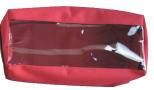

All pouches are provided with a large strip of female velcro on

#### POUCHES WITH VELCRO

E4 27194

back.

**POUCHES WITH VELCRO** 

Size - cm RED BLUE YELLOW GREEN Standard with Model E1 20x11x8 27180 27181 27182 27183 27161 28x12x10 **27184 27185 27186 27187** 27170/1/4/5, 27150-8 **E2 E3** 28x15x11 | 27188 | 27189 | 27190 | 27191 27171 27151/2/7/8, 27175 **E4** 33x15x11 **27192** 27194 29x19x11 27196 27197 27198 27199 **E5** 27174 38x10x5 **27200** grey colour