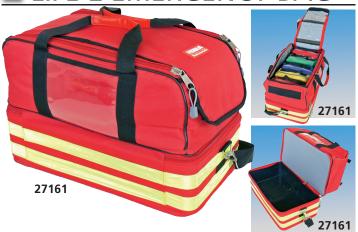

## LIFE-2 EMERGENCY BAG

• 27161 LIFE-2 EMERGENCY BAG with 5 coloured pouches 2 section first-aid bag with double opening zip: bottom side with shockproof inner basin, upper side with 5 removable coloured pouches (model E1) with transparent window. Made of strong, water resistant 600D polyester material and provided with reflective yellow strips. Shoulder or hand portable. Size: 47,5x33xh 30 cm.