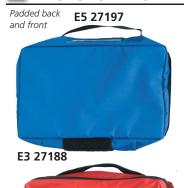

#### POUCHES WITH VELCRO

E4 27194

back.

**POUCHES WITH VELCRO** 

Size - cm RED BLUE YELLOW GREEN Standard with Model E1 20x11x8 27180 27181 27182 27183 27161 28x12x10 **27184 27185 27186 27187** 27170/1/4/5, 27150-8 **E2 E3** 28x15x11 | 27188 | 27189 | 27190 | 27191 27171 27151/2/7/8, 27175 **E4** 33x15x11 **27192** 27194 29x19x11 27196 27197 27198 27199 **E5** 27174 38x10x5 **27200** grey colour