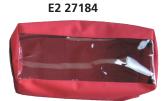

All pouches are provided with a large strip of female velcro on

#### POUCHES WITH VELCRO

E4 27194

back.

**POUCHES WITH VELCRO** 

Size - cm RED BLUE YELLOW GREEN Standard with Model E1 20x11x8 27180 27181 27182 27183 27161 28x12x10 **27184 27185 27186 27187** 27170/1/4/5, 27150-8 **E2 E3** 28x15x11 | 27188 | 27189 | 27190 | 27191 27171 27151/2/7/8, 27175 **E4** 33x15x11 **27192** 27194 29x19x11 27196 27197 27198 27199 **E5** 27174 38x10x5 **27200** grey colour