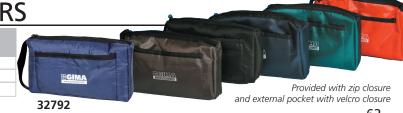

I NYLON BAGS IN 5 COLOURS

| NYLON BAGS - 22x15.5 cm                    |       |       |       |       |  |  |
|--------------------------------------------|-------|-------|-------|-------|--|--|
| Blue                                       | Green | Red   | Black | Grey  |  |  |
| 32791                                      | 32793 | 32794 | 32795 | 32796 |  |  |
| <b>32792</b> Same as above with inner foam |       |       |       |       |  |  |