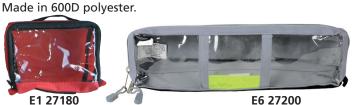

#### POUCHES WITH VELCRO

E4 27194

back.

**POUCHES WITH VELCRO** 

Size - cm RED BLUE YELLOW GREEN Standard with Model E1 20x11x8 27180 27181 27182 27183 27161 28x12x10 **27184 27185 27186 27187** 27170/1/4/5, 27150-8 **E2 E3** 28x15x11 | 27188 | 27189 | 27190 | 27191 27171 27151/2/7/8, 27175 **E4** 33x15x11 **27192** 27194 29x19x11 27196 27197 27198 27199 **E5** 27174 38x10x5 **27200** grey colour