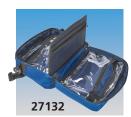

## MEDICATION BAG

 27132 MEDICATION FIRST AID BAG - 31x22x11 cm First aid bag provided with 2 internal transparent pockets, one external pocket, internal division with 2 zips on both sides, handle and carrying belt.