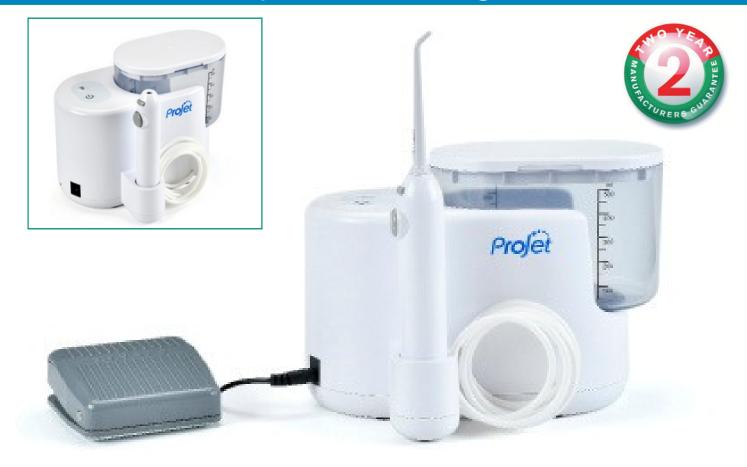

Ear Irrigation kit consists of:

- Irrigator machine
- Water dispensing handle Water reservoir
- 10 ear irrigation tips
- Mains transformer
- Foot switch

Specifications

- Power: 240V, 60Hz
- Static pressure: 0.25 3 bar maximum •
- Working time: 2 3 mins for 500cc
- Continuous usage: 5 mins
- Reservoir: 500ml
- Pressure: 860 1060 hpa